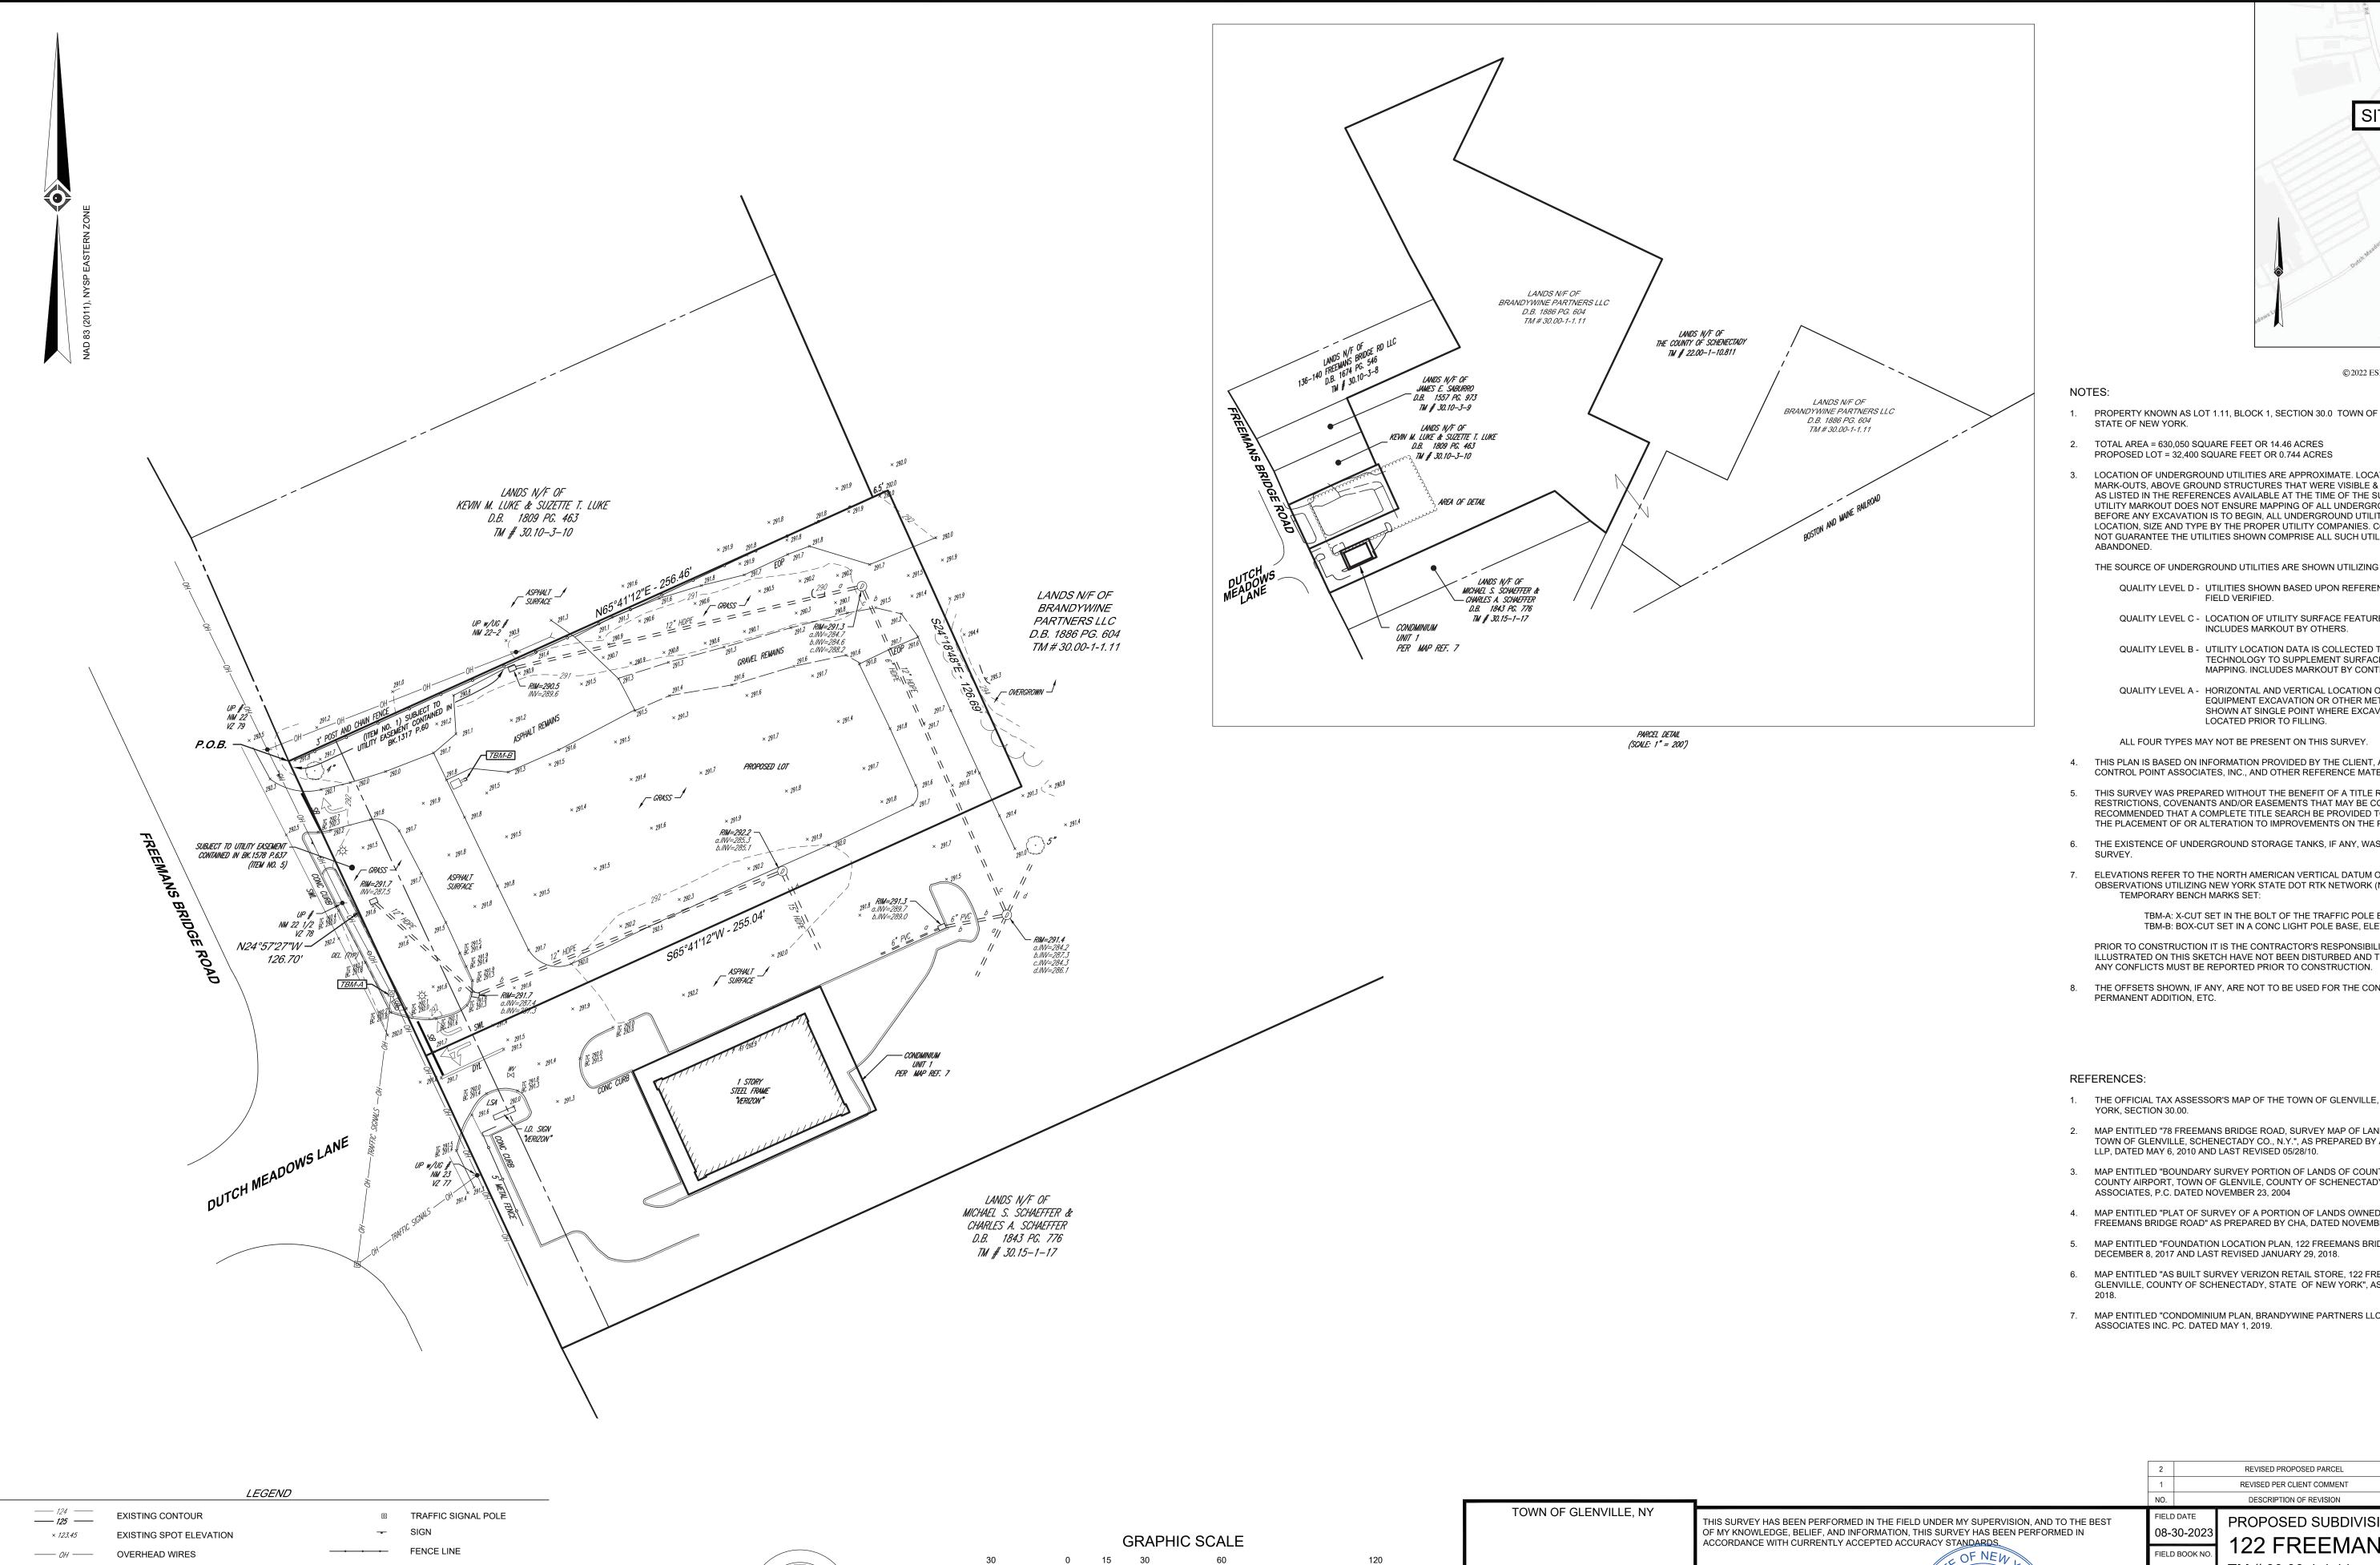

- PROPERTY KNOWN AS LOT 1.11, BLOCK 1, SECTION 30.0 TOWN OF GLENVILLE, SCHENECTADY COUNTY,
- 2. TOTAL AREA = 630,050 SQUARE FEET OR 14.46 ACRES PROPOSED LOT = 32,400 SQUARE FEET OR 0.744 ACRES
- LOCATION OF UNDERGROUND UTILITIES ARE APPROXIMATE. LOCATIONS AND SIZES ARE BASED ON UTILITY MARK-OUTS, ABOVE GROUND STRUCTURES THAT WERE VISIBLE & ACCESSIBLE IN THE FIELD, AND THE MAPS AS LISTED IN THE REFERENCES AVAILABLE AT THE TIME OF THE SURVEY. AVAILABLE ASBUILT PLANS AND UTILITY MARKOUT DOES NOT ENSURE MAPPING OF ALL UNDERGROUND UTILITIES AND STRUCTURES. BEFORE ANY EXCAVATION IS TO BEGIN, ALL UNDERGROUND UTILITIES SHOULD BE VERIFIED AS TO THEIR LOCATION, SIZE AND TYPE BY THE PROPER UTILITY COMPANIES. CONTROL POINT ASSOCIATES, INC. DOES NOT GUARANTEE THE UTILITIES SHOWN COMPRISE ALL SUCH UTILITIES IN THE AREA EITHER IN SERVICE OR
- THE SOURCE OF UNDERGROUND UTILITIES ARE SHOWN UTILIZING A QUALITY LEVEL SYSTEM:
- QUALITY LEVEL D UTILITIES SHOWN BASED UPON REFERENCE MAPPING OR ORAL HISTORY. NOT FIELD VERIFIED.
- QUALITY LEVEL C LOCATION OF UTILITY SURFACE FEATURES SUPPLEMENTS REFERENCE MAPPING. INCLUDES MARKOUT BY OTHERS.
- QUALITY LEVEL B UTILITY LOCATION DATA IS COLLECTED THROUGH GEOPHYSICAL SENSING TECHNOLOGY TO SUPPLEMENT SURFACE FEATURES AND OR REFERENCE

SHOWN AT SINGLE POINT WHERE EXCAVATION OCCURRED UNLESS UTILITY WAS

- MAPPING. INCLUDES MARKOUT BY CONTROL POINT ASSOCIATES, INC. QUALITY LEVEL A - HORIZONTAL AND VERTICAL LOCATION OF UTILITIES ARE OBTAINED USING VACUUM EQUIPMENT EXCAVATION OR OTHER METHODS TO EXPOSE THE UTILITY. LOCATION
- LOCATED PRIOR TO FILLING. ALL FOUR TYPES MAY NOT BE PRESENT ON THIS SURVEY.
- 4. THIS PLAN IS BASED ON INFORMATION PROVIDED BY THE CLIENT, A SURVEY PREPARED IN THE FIELD BY CONTROL POINT ASSOCIATES, INC., AND OTHER REFERENCE MATERIAL AS LISTED HEREON.
- 5. THIS SURVEY WAS PREPARED WITHOUT THE BENEFIT OF A TITLE REPORT AND IS SUBJECT TO THE RESTRICTIONS, COVENANTS AND/OR EASEMENTS THAT MAY BE CONTAINED THEREIN. IT IS STRONGLY RECOMMENDED THAT A COMPLETE TITLE SEARCH BE PROVIDED TO THE SURVEYOR FOR REVIEW PRIOR TO THE PLACEMENT OF OR ALTERATION TO IMPROVEMENTS ON THE PROPERTY.
- 6. THE EXISTENCE OF UNDERGROUND STORAGE TANKS, IF ANY, WAS NOT KNOWN AT THE TIME OF THE FIELD
- 7. ELEVATIONS REFER TO THE NORTH AMERICAN VERTICAL DATUM OF 1988 (NAVD88), BASED ON GPS OBSERVATIONS UTILIZING NEW YORK STATE DOT RTK NETWORK (NYSNET). TEMPORARY BENCH MARKS SET:
  - TBM-A: X-CUT SET IN THE BOLT OF THE TRAFFIC POLE BASE, ELEVATION= 292.78' TBM-B: BOX-CUT SET IN A CONC LIGHT POLE BASE, ELEVATION= 294.39'
- PRIOR TO CONSTRUCTION IT IS THE CONTRACTOR'S RESPONSIBILITY TO VERIFY THAT THE BENCHMARKS ILLUSTRATED ON THIS SKETCH HAVE NOT BEEN DISTURBED AND THEIR ELEVATIONS HAVE BEEN CONFIRMED.
- 8. THE OFFSETS SHOWN, IF ANY, ARE NOT TO BE USED FOR THE CONSTRUCTION OF ANY STRUCTURE, FENCE, PERMANENT ADDITION, ETC.
- 1. THE OFFICIAL TAX ASSESSOR'S MAP OF THE TOWN OF GLENVILLE, SCHENECTADY COUNTY, STATE OF NEW YORK, SECTION 30.00.
- 2. MAP ENTITLED "78 FREEMANS BRIDGE ROAD, SURVEY MAP OF LANDS OF MICHAEL AND CHARLES SCHAEFFER, TOWN OF GLENVILLE, SCHENECTADY CO., N.Y.", AS PREPARED BY AUSFELD & WALDRUFF LAND SURVEYORS LLP, DATED MAY 6, 2010 AND LAST REVISED 05/28/10.
- 3. MAP ENTITLED "BOUNDARY SURVEY PORTION OF LANDS OF COUNTY OF SCHENECTADY, SCHENECTADY COUNTY AIRPORT, TOWN OF GLENVILE, COUNTY OF SCHENECTADY, NY", AS PREPARED BY C.T. MALE ASSOCIATES, P.C. DATED NOVEMBER 23, 2004
- 4. MAP ENTITLED "PLAT OF SURVEY OF A PORTION OF LANDS OWNED BY BRANDYWINE PARTNERS LLC, FREEMANS BRIDGE ROAD" AS PREPARED BY CHA, DATED NOVEMBER 13, 2015.
- 5. MAP ENTITLED "FOUNDATION LOCATION PLAN, 122 FREEMANS BRIDGE ROAD" AS PREPARED BY CHA, DATED DECEMBER 8, 2017 AND LAST REVISED JANUARY 29, 2018.
- 6. MAP ENTITLED "AS BUILT SURVEY VERIZON RETAIL STORE, 122 FREEMANS BRIDGE ROAD, TOWN OF GLENVILLE, COUNTY OF SCHENECTADY, STATE OF NEW YORK", AS PREPARED BY CHA, DATED FEBRUARY 20,
- 7. MAP ENTITLED "CONDOMINIUM PLAN, BRANDYWINE PARTNERS LLC" AS PREPARED BY CONTROL POINT